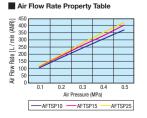

## Standard (Plastic/Metal)

To orders larger than indicated quantity, please check with WOS.

|             |     |         |                        | ,      |              |                      |       |       |            |
|-------------|-----|---------|------------------------|--------|--------------|----------------------|-------|-------|------------|
| Part Number |     | 0       | Air Flow Rate          | Weight | Unit Price   | Volume Discount Rate |       | Rate  | Part Numbe |
| Туре        | No. | Orifice | NL/Min<br>(for 0.3MPa) | (g)    | 1 ~ 4 pc(s). | 5~9                  | 10~19 | 20~30 | AFTSA1     |
| AFTSA       | 15  | 130.9   | 240                    | 60     |              |                      |       |       |            |
| AFTSS       |     |         |                        | 165    |              |                      |       |       |            |