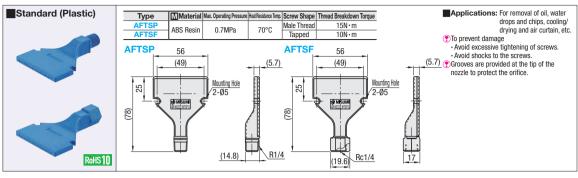

## **Flat Air Nozzles**

## Standard (Plastic/Metal)

To orders larger than indicated quantity, please check with WOS.

|             |     |         |                        | ,      |              |                      |       |       |            |
|-------------|-----|---------|------------------------|--------|--------------|----------------------|-------|-------|------------|
| Part Number |     | 0       | Air Flow Rate          | Weight | Unit Price   | Volume Discount Rate |       | Rate  | Part Numbe |
| Туре        | No. | Orifice | NL/Min<br>(for 0.3MPa) | (g)    | 1 ~ 4 pc(s). | 5~9                  | 10~19 | 20~30 | AFTSA1     |
| AFTSA       | 15  | 130.9   | 240                    | 60     |              |                      |       |       |            |
| AFTSS       |     |         |                        | 165    |              |                      |       |       |            |