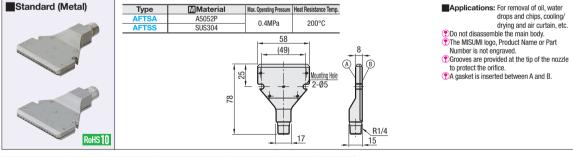

## **Flat Air Nozzles**

## Standard (Plastic/Metal)

To orders larger than indicated quantity, please check with WOS.

|             |     |         |                        | ,      |              |                      |       |       |            |
|-------------|-----|---------|------------------------|--------|--------------|----------------------|-------|-------|------------|
| Part Number |     | 0       | Air Flow Rate          | Weight | Unit Price   | Volume Discount Rate |       | Rate  | Part Numbe |
| Туре        | No. | Orifice | NL/Min<br>(for 0.3MPa) | (g)    | 1 ~ 4 pc(s). | 5~9                  | 10~19 | 20~30 | AFTSA1     |
| AFTSA       | 15  | 130.9   | 240                    | 60     |              |                      |       |       |            |
| AFTSS       |     |         |                        | 165    |              |                      |       |       |            |