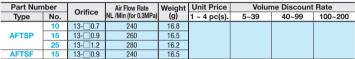

## **Flat Air Nozzles**

## Standard (Plastic/Metal)

To orders larger than indicated quantity, please check with WOS.

|             |     |         |                        | ,      |              |                      |       |       |            |
|-------------|-----|---------|------------------------|--------|--------------|----------------------|-------|-------|------------|
| Part Number |     | 0       | Air Flow Rate          | Weight | Unit Price   | Volume Discount Rate |       | Rate  | Part Numbe |
| Туре        | No. | Orifice | NL/Min<br>(for 0.3MPa) | (g)    | 1 ~ 4 pc(s). | 5~9                  | 10~19 | 20~30 | AFTSA1     |
| AFTSA       | 15  | 130.9   | 240                    | 60     |              |                      |       |       |            |
| AFTSS       |     |         |                        | 165    |              |                      |       |       |            |