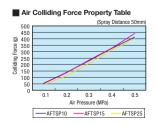

|                      |       |       |            |
|-------------|-----|---------|------------------------|--------|--------------|----------------------|-------|-------|------------|
| Part Number |     | 0       | Air Flow Rate          | Weight | Unit Price   | Volume Discount Rate |       | Rate  | Part Numbe |
| Туре        | No. | Orifice | NL/Min<br>(for 0.3MPa) | (g)    | 1 ~ 4 pc(s). | 5~9                  | 10~19 | 20~30 | AFTSA1     |
| AFTSA       | 15  | 130.9   | 240                    | 60     |              |                      |       |       |            |
| AFTSS       |     |         |                        | 165    |              |                      |       |       |            |

To orders larger than indicated quantity, please check with WOS.