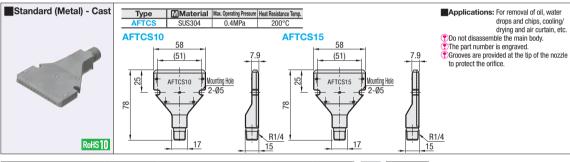

## **Flat Air Nozzles**

## Standard (Plastic/Metal)

To orders larger than indicated quantity, please check with WOS.

|             |     |         |                        | ,      |              |                      |       |       |            |
|-------------|-----|---------|------------------------|--------|--------------|----------------------|-------|-------|------------|
| Part Number |     | 0       | Air Flow Rate          | Weight | Unit Price   | Volume Discount Rate |       | Rate  | Part Numbe |
| Туре        | No. | Orifice | NL/Min<br>(for 0.3MPa) | (g)    | 1 ~ 4 pc(s). | 5~9                  | 10~19 | 20~30 | AFTSA1     |
| AFTSA       | 15  | 130.9   | 240                    | 60     |              |                      |       |       |            |
| AFTSS       |     |         |                        | 165    |              |                      |       |       |            |