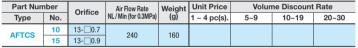

## **Flat Air Nozzles**

## Standard (Plastic/Metal)

To orders larger than indicated quantity, please check with WOS.

|             |     |         |                        | ,      |              |                      |       |       |            |
|-------------|-----|---------|------------------------|--------|--------------|----------------------|-------|-------|------------|
| Part Number |     | 0       | Air Flow Rate          | Weight | Unit Price   | Volume Discount Rate |       | Rate  | Part Numbe |
| Туре        | No. | Orifice | NL/Min<br>(for 0.3MPa) | (g)    | 1 ~ 4 pc(s). | 5~9                  | 10~19 | 20~30 | AFTSA1     |
| AFTSA       | 15  | 130.9   | 240                    | 60     |              |                      |       |       |            |
| AFTSS       |     |         |                        | 165    |              |                      |       |       |            |