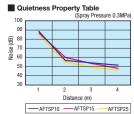

## Standard (Plastic/Metal)

To orders larger than indicated quantity, please check with WOS.

|             |     |         |                        | ,      |              |                      |       |       |            |
|-------------|-----|---------|------------------------|--------|--------------|----------------------|-------|-------|------------|
| Part Number |     | 0       | Air Flow Rate          | Weight | Unit Price   | Volume Discount Rate |       | Rate  | Part Numbe |
| Туре        | No. | Orifice | NL/Min<br>(for 0.3MPa) | (g)    | 1 ~ 4 pc(s). | 5~9                  | 10~19 | 20~30 | AFTSA1     |
| AFTSA       | 15  | 130.9   | 240                    | 60     |              |                      |       |       |            |
| AFTSS       |     |         |                        | 165    |              |                      |       |       |            |