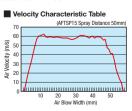

## Standard (Plastic/Metal)

To orders larger than indicated quantity, please check with WOS.

|             |     |         |                        | ,      |              |                      |       |       |            |
|-------------|-----|---------|------------------------|--------|--------------|----------------------|-------|-------|------------|
| Part Number |     | 0       | Air Flow Rate          | Weight | Unit Price   | Volume Discount Rate |       | Rate  | Part Numbe |
| Туре        | No. | Orifice | NL/Min<br>(for 0.3MPa) | (g)    | 1 ~ 4 pc(s). | 5~9                  | 10~19 | 20~30 | AFTSA1     |
| AFTSA       | 15  | 130.9   | 240                    | 60     |              |                      |       |       |            |
| AFTSS       |     |         |                        | 165    |              |                      |       |       |            |