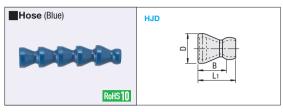

## **Adjustable Hoses Components / Installation Tools**

| Part Number |                 | Number   | Hose |      |      |                | Unit Price       |
|-------------|-----------------|----------|------|------|------|----------------|------------------|
| Туре        | Hose<br>Nominal | of Links | I.D. | D    | В    | L <sub>1</sub> | 1 ~ 20<br>pc(s). |
|             | 2               |          | 6.3  | 15.9 | 14.8 | 20.3           |                  |
| HJD         | 3               | 5        | 8.5  | 20.2 | 17.6 | 25.2           |                  |
|             | 4               |          | 12.7 | 25.1 | 21.1 | 29.8           |                  |