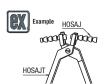

## Special Mounting Tool for

| or Adjusta                                                                                                      | able F | lose         |   |  |  |  |  |  |
|-----------------------------------------------------------------------------------------------------------------|--------|--------------|---|--|--|--|--|--|
| Part Nun                                                                                                        | ber    | Unit Price   | ĺ |  |  |  |  |  |
| Type                                                                                                            | No.    | Office Price | Į |  |  |  |  |  |
|                                                                                                                 | 2      |              |   |  |  |  |  |  |
| HOSAJT                                                                                                          | 3      |              |   |  |  |  |  |  |
|                                                                                                                 | 4      |              |   |  |  |  |  |  |
| **Those body is fragile; handling requires careful attention.  **Can be used for both installation and removal. |        |              |   |  |  |  |  |  |