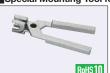

## Special Mounting Tool for

| or Adjusta                                                                                                      | able F | lose         |   |  |  |  |  |  |
|-----------------------------------------------------------------------------------------------------------------|--------|--------------|---|--|--|--|--|--|
| Part Nun                                                                                                        | ber    | Unit Price   | ĺ |  |  |  |  |  |
| Type                                                                                                            | No.    | Office Price | Į |  |  |  |  |  |
|                                                                                                                 | 2      |              |   |  |  |  |  |  |
| HOSAJT                                                                                                          | 3      |              |   |  |  |  |  |  |
|                                                                                                                 | 4      |              |   |  |  |  |  |  |
| **Those body is fragile; handling requires careful attention.  **Can be used for both installation and removal. |        |              |   |  |  |  |  |  |