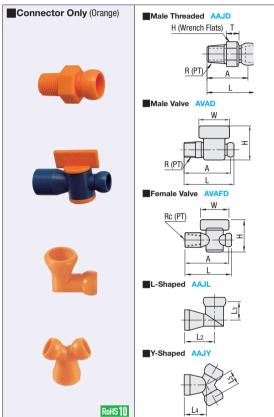

| Part Number |                 | Connector                |      |      |      |     | Unit Price       |
|-------------|-----------------|--------------------------|------|------|------|-----|------------------|
| Туре        | Hose<br>Nominal | Thread<br>Size<br>R (PT) | Α    | L    | Н    | Т   | 1 ~ 20<br>pc(s). |
|             | 2               | 1 (R1/8)                 | 23   | 26.3 | 14   | 7   |                  |
|             |                 | 2 (R1/4)                 |      |      |      |     |                  |
| AAJD        | 3               | 3 (R3/8)                 | 27.3 | 32   | 19   | 8   |                  |
| AAJD        |                 | 4 (R1/2)                 |      |      |      |     |                  |
|             |                 | 3 (R3/8)                 | 28   | 38.3 | 18.8 | 7.5 |                  |
|             |                 | 4 (R1/2)                 |      |      | 20.8 |     |                  |

| Part | Part Number     |                          |      |      |    |    | Unit Price       |
|------|-----------------|--------------------------|------|------|----|----|------------------|
| Туре | Hose<br>Nominal | Thread<br>Size<br>R (PT) | Α    | L    | Н  | W  | 1 ~ 20<br>pc(s). |
|      | 2               | 2 (R1/4)                 | 41   | 41   | 30 | 27 |                  |
| AVAD | 3               | 3 (R3/8)                 | 45   | 45   | 34 | 25 |                  |
|      | 4               | 4 (R1/2)                 | 48.5 | 48.5 | 43 | 34 |                  |

| Part  | Part Number     |                          |      |    |    |    | Unit Price       |
|-------|-----------------|--------------------------|------|----|----|----|------------------|
| Туре  | Hose<br>Nominal | Thread<br>Size<br>R (PT) | Α    | L  | н  | W  | 1 ~ 20<br>pc(s). |
| AVAED | 2               | 2 (Rc1/4)                | 42   | 45 | 30 | 27 |                  |
| AVAFD | 4               | 4 (Rc1/2)                | 58.2 | 64 | 63 | 34 |                  |

| Part Number                        | AAJL         |      | AAJY |      | Unit Price 1 ~ 20 pc(s). |      |      |
|------------------------------------|--------------|------|------|------|--------------------------|------|------|
| Туре                               | Hose Nominal | L2   | Lз   | L4   | L <sub>5</sub>           | AAJY | AAJL |
| AAJL (L-Shaped)                    | 2            | 17   | 12   | 15.5 | 9.5                      |      |      |
| AAJL (L-Shaped)<br>AAJY (Y-Shaped) | 4            | 23.5 | 16.5 | 23.5 | 19                       |      |      |