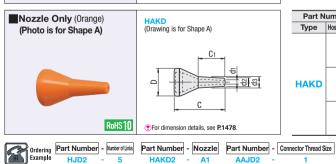

| Part N | umber        | Nozzle           |     | Unit Price 1 ~ 20 pc(s). |         |         |         |         |  |
|--------|--------------|------------------|-----|--------------------------|---------|---------|---------|---------|--|
| Type   | Hose Nominal | Shape            | No. | Shape A                  | Shape B | Shape C | Shape D | Shape M |  |
|        |              | A<br>B<br>C<br>D | 1   |                          |         |         |         |         |  |
|        | 2            |                  | 2   |                          |         |         | -       |         |  |
|        |              |                  | 3   |                          |         | -       | -       | -       |  |
|        | 3            |                  | 1   |                          | -       | -       |         | -       |  |
| HAKD   |              |                  | 2   |                          | -       | -       | -       | -       |  |
|        |              |                  | 3   |                          | -       | -       | -       | -       |  |
|        |              |                  | 1   |                          |         | -       |         | -       |  |
|        | 4            |                  | 2   |                          |         | -       | -       | -       |  |
|        |              |                  | 3   |                          |         | -       | -       | -       |  |