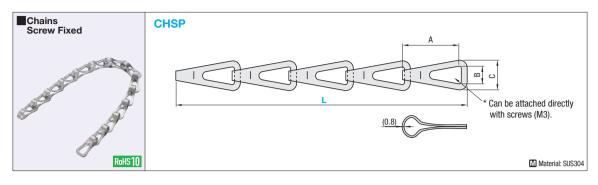

| Part Number |     | L              |      | Р   | ~ | Plate     | Mass  | Applied Lood | Unit Price |
|-------------|-----|----------------|------|-----|---|-----------|-------|--------------|------------|
| Туре        | No. | 50mm Increment | A    | В   | C | Thickness | Mass  | Applied Load | Unit Price |
| CHSP        | 4   | 100~500        | 15.5 | 4.2 | 8 | 0.8       | 60g/m | 70kg         |            |
|             |     | 550~1000       |      |     |   |           |       |              |            |

\*Depending on the number of links, the actual L dimension may be slightly longer than the specified dimension. (Connecting parts are not included. Please refer to http://jp.misumi-ec.com/mech/.)

The reference applied load is only a guideline.

|  | Ordering<br>Example | Part Number | - | L   |
|--|---------------------|-------------|---|-----|
|  |                     | CHSP4       | - | 100 |