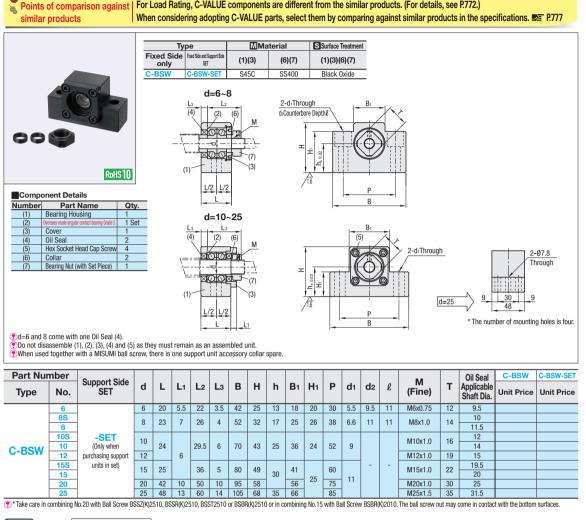

## C-WALUE Support Units - Fixed Side, Square

For Load Rating, C-VALUE components are different from the similar products. (For details, see P.772.)

Standard

Similar Product Pages 💵 P.779

C-BSW15 (Fixed-side single type) C-BSW15-SET (SET part type)

Part Number

For details of Bearings, Included Collars and Bearing Nuts in addition to mounting interface accuracies of Support Units, see BE P.777.

🕄 Ball Screw Compatibility Chart 🌌 P.774

\* Store Accessories with care since they are required when assembling.