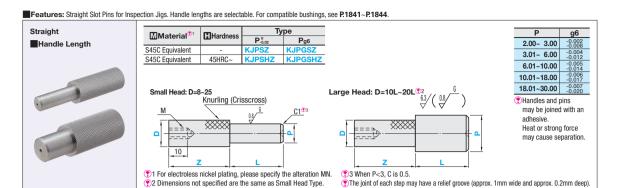

## **Slot Pins for Inspection Components**

Straight, Handle Length Selectable

| Part Number                 |                                                     |                 | 0.01mm Increment  | 1mm Increment                     | Z               |    |             |            |    |
|-----------------------------|-----------------------------------------------------|-----------------|-------------------|-----------------------------------|-----------------|----|-------------|------------|----|
| (P <sub>-0.02</sub> ) (Pq6) |                                                     | D               | P<br>Configurable | L<br>Configurable                 | Selection       | M  |             |            |    |
| (P-0.02)                    | (Pg6)                                               |                 |                   | Configurable                      |                 |    |             |            |    |
|                             |                                                     | 8               | 2.00~ 6.00        | 944 B 0                           | *               | M4 |             |            |    |
|                             |                                                     | 10              | 2.00~ 8.00        | (When P<8)<br>5~40                | 10              | M5 |             |            |    |
| (0.450)                     | (0.450)                                             | 12              | 4.00~10.00        | 5~40<br>(When P≥8)                | 20              | M5 |             |            |    |
| (S45C)<br>KJPSZ             | (S45C) 16<br><b>KJPGSZ</b> 20<br>(S45C Hardened) 25 |                 | 5~50              |                                   | M5              |    |             |            |    |
| KJP5Z                       |                                                     | 20              | 10.00~18.00       |                                   | 30              | M5 |             |            |    |
| (S45C Hardened)             |                                                     | (SASC Hardened) | (S45C Hardened)   | (S45C Hardened)                   | (S45C Hardened) | 25 | 15.00~23.00 | For SUS304 | 40 |
| KJPSHZ                      | KJPGSHZ                                             | 10L             | 10.00~16.00       | L≤Px5 For longer pins,  □ P.1827. |                 | M5 |             |            |    |
| 1101 0112                   | nor donz                                            | 12L             | 12.00~20.00       |                                   | 30              | M5 |             |            |    |
|                             |                                                     | 16L             | 16.00~25.00       |                                   | 40              | M5 |             |            |    |
|                             |                                                     | 20L             | 20.00~30.00       |                                   |                 | M5 |             |            |    |

Tapped holes are not provided on products with Z=10.
 \*Z dimension 10 and 20 are only available when P≥5 and pin length L≤30.

| Ordering | Part Number (TYPE, D) - KJPSZ16 - |   | Р      | - | L   | - | Z           |  |
|----------|-----------------------------------|---|--------|---|-----|---|-------------|--|
| Example  | KJPSZ16                           | - | P10.20 | - | L30 | - | <b>Z</b> 40 |  |