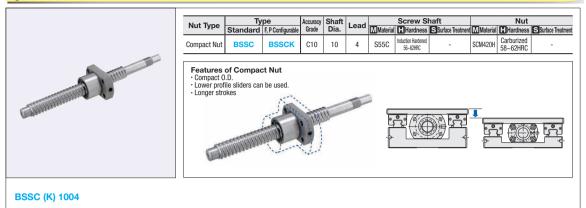

## Rolled Ball Screws Compact Nut - Shaft Dia. 10, Lead 4 Accuracy Grade C10

Points of comparison between similar products Consider using this product if the usage environment is a high-load, and high-frequency drive application.

| Nut                                        | Accuracy | Part Number |                  |      | 1mm Increment |       | v    | Ball     | Ball Center | Screw | Number of Basic Lo |                   | ad Rating      |                | Twisting        |           |
|--------------------------------------------|----------|-------------|------------------|------|---------------|-------|------|----------|-------------|-------|--------------------|-------------------|----------------|----------------|-----------------|-----------|
| Туре                                       | Grade    | Туре        | Screw Shaft O.D. | Lead | L             | *F    | *P   | T        | Dia.        | Dia.  | Root Dia.          | Circuits          | C (Dynamic) kN | Co (Static) kN | Play            | Direction |
| Compact<br>Nut                             | C10      | BSSC        | 10               | 04   | 150~600       | 10    | 6    | L-54     | 2           | 10.25 | (8.4)              | 3 turns,<br>1 row | 1.87           | 3.0            | 0.05 or<br>Less | Right     |
|                                            |          | BSSCK       |                  | 04   |               | 10~18 | 5, 6 | L-(44+F) |             |       |                    |                   |                |                |                 |           |
| * F and P are configurable for BSSCK only. |          |             |                  |      |               |       |      |          |             |       |                    |                   |                |                |                 |           |