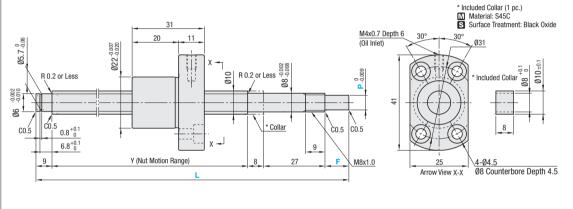

| Nut                                        | Accuracy | Part Number |                  |      | 1mm Increment |       | v    | Ball     | Ball Center | Screw | Number of Basic Lo |                   | ad Rating      |                | Twisting        |           |
|--------------------------------------------|----------|-------------|------------------|------|---------------|-------|------|----------|-------------|-------|--------------------|-------------------|----------------|----------------|-----------------|-----------|
| Туре                                       | Grade    | Туре        | Screw Shaft O.D. | Lead | L             | *F    | *P   | T        | Dia.        | Dia.  | Root Dia.          | Circuits          | C (Dynamic) kN | Co (Static) kN | Play            | Direction |
| Compact<br>Nut                             | C10      | BSSC        | 10               | 04   | 150~600       | 10    | 6    | L-54     | 2           | 10.25 | (8.4)              | 3 turns,<br>1 row | 1.87           | 3.0            | 0.05 or<br>Less | Right     |
|                                            |          | BSSCK       |                  | 04   |               | 10~18 | 5, 6 | L-(44+F) |             |       |                    |                   |                |                |                 |           |
| * F and P are configurable for BSSCK only. |          |             |                  |      |               |       |      |          |             |       |                    |                   |                |                |                 |           |