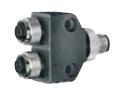

## M12/M12

## Mounting screw M4

## Ordering data

| Туре                  | Qty. | Order No.  |
|-----------------------|------|------------|
| SAI-Y-5S M12/M12 2 BO | 1    | 1881710000 |
|                       |      |            |