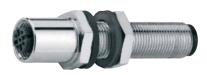

## Wall bushing

In general machine building, it is common to have cables passing through the walls of control cabinets. To meet the need for a wall penetration with M12 plug in connectors, the M12 bushing is included in the range. The wall bushings is available as 5 pole.

In addition, a bushing for PROFIBUS plug in connectors (PB) is available

Ordering data

| Туре                  | Länge | Codierung | Qty. | Order No.  |  |
|-----------------------|-------|-----------|------|------------|--|
| SAI-WDF-5P M12 60 mm  | 60 mm | A         | 1    | 1819450000 |  |
| SAI-WDF-5PB M12 60 mm | 60 mm | В         | 1    | 1820690000 |  |
|                       |       |           |      |            |  |