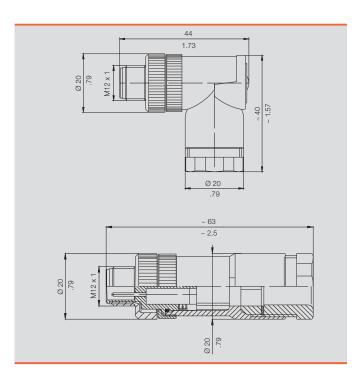

# Twin plugs and wall bushings

Purpose built machines often require individual cable lengths for the initiator cables. In some cases, two cables have to be of different lengths even when going to the same connector position.

To resolve this difficulty, we offer male and female connectors with two cable outlets that you can fabricate as you wish. The miniature twin plug is available with a 90° outlet and a straight outgoing cable direction. The 90° version can be twisted as you wish in steps of 90°.

Ordering data

| Туре                 | Qty. | Order No.  |
|----------------------|------|------------|
| SAIS-ZW-5 (straight) | 1    | 9457540000 |
| SAIS-ZWW (90°)       | 1    | 1837560000 |