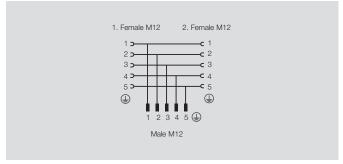

## M12/M12

## Ordering data

| Туре                  | Qty. | Order No.  |
|-----------------------|------|------------|
| SAI-Y-5S M12/M12 2 BO | 1    | 1881710000 |
|                       |      |            |