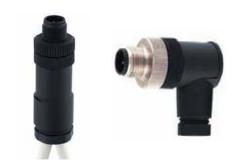

# Twin plugs and wall bushings

Purpose built machines often require individual cable lengths for the initiator cables. In some cases, two cables have to be of different lengths even when going to the same connector position.

To resolve this difficulty, we offer male and female connectors with two cable outlets that you can fabricate as you wish. The miniature twin plug is available with a 90° outlet and a straight outgoing cable direction. The 90° version can be twisted as you wish in steps of 90°.

Ordering data

| Туре                 | Qty. | Order No.  |
|----------------------|------|------------|
| SAIS-ZW-5 (straight) | 1    | 9457540000 |
| SAIS-ZWW (90°)       | 1    | 1837560000 |