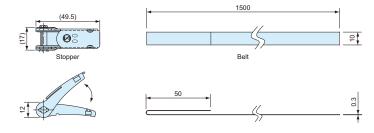

• CAD data is downloadable from our website.

PKB-10P

PKB-10S

PKB-20S

### Components

| Part name | Pcs | Material              | Color / Finish            |
|-----------|-----|-----------------------|---------------------------|
| Stopper   | 2   | Stainless steel / POM | Barrel finish / Black     |
| Belt      | 2   | Stainless steel / PET | Bright heat finish / Gray |

#### Part no. / Dimensions

1set = 2pcs

| Part no. | Pcs | Tensile strength (horizontal) | Belt length |
|----------|-----|-------------------------------|-------------|
| PKB-10P  | 2   | 1.3kN                         | 1,500mm     |
| PKB-10S  | 2   | 1.4kN                         | 1,500mm     |
| PKB-20S  | 2   | 2.9kN                         | 1,500mm     |