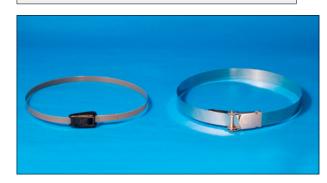

# **Optional parts**

## **PKB POLE MOUNTING BELT**



### FEATURE

- Available in 2 types: hard clamping, stainless steel / easy installation, plastic.
- Can be installed to other enclosures.
- Use with SSK pole mounting bracket for installation.
- Designed for one time use.

• CAD data is downloadable from our website.

PKB-10P



PKB-10S



PKB-20S



### Components

| Part name | Pcs | Material              | Color / Finish            |
|-----------|-----|-----------------------|---------------------------|
| Stopper   | 2   | Stainless steel / POM | Barrel finish / Black     |
| Belt      | 2   | Stainless steel / PET | Bright heat finish / Gray |

#### Part no. / Dimensions

1set = 2pcs

| Part no. | Pcs | Tensile strength (horizontal) | Belt length |
|----------|-----|-------------------------------|-------------|
| PKB-10P  | 2   | 1