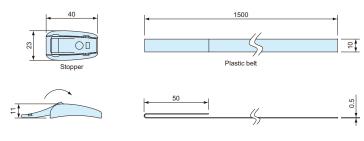

• CAD data is downloadable from our website.

PKB-10P

PKB-10S

PKB-20S

### Components

| Part name | Pcs | Material              | Color / Finish            |
|-----------|-----|-----------------------|---------------------------|
| Stopper   | 2   | Stainless steel / POM | Barrel finish / Black     |
| Belt      | 2   | Stainless steel / PET | Bright heat finish / Gray |

#### Part no. / Dimensions

1set = 2pcs

| Part no. | Pcs | Tensile strength (horizontal) | Belt length |
|----------|-----|-------------------------------|-------------|
| PKB-10P  | 2   | 1.3kN                         | 1,500mm     |
| PKB-10S  | 2   | 1.4kN                         | 1,500mm     |
| PKB-20S  | 2   | 2.9kN                         | 1,500mm     |