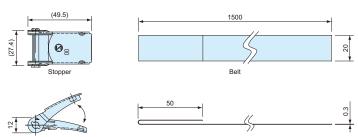

• CAD data is downloadable from our website.

PKB-10P

PKB-10S

PKB-20S

### Components

| Part name | Pcs | Material              | Color / Finish            |
|-----------|-----|-----------------------|---------------------------|
| Stopper   | 2   | Stainless steel / POM | Barrel finish / Black     |
| Belt      | 2   | Stainless steel / PET | Bright heat finish / Gray |

#### Part no. / Dimensions

1set = 2pcs

| Part no. | Pcs | Tensile strength (horizontal) | Belt length |
|----------|-----|-------------------------------|-------------|
| PKB-10P  | 2   | 1.3kN                         | 1,500mm     |
| PKB-10S  | 2   | 1.4kN                         | 1,500mm     |
| PKB-20S  | 2   | 2.9kN                         | 1,500mm     |