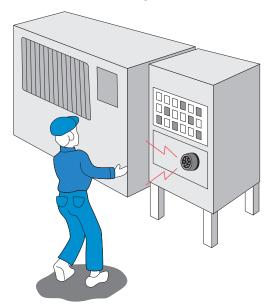

## **Application Example**

## Compact Signal Horn designed to integrate with control panel, switchboard and other production equipment applications.