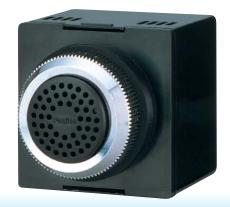

## **Signal Horn**

90dB at 1m (BM-H Type)

**2** Channels

IP34 (BM-D Front Only)

**Ø30** 

NPN/PNP **Open-collector** 

#### **FEATURES**

- Built-in Alarm with an audible sound of up to 90dB (at 1m\*1).
- · Has two selectable alarm sound patterns.
- Three Types to choose from; Standard (BM), High Volume (BM-H), Drip-proof (BM-D)
- · Body is compact and lightweight (100g).
- The 24V type is compatible with NPN and PNP inputs.
- Has the CE mark and conforms to the requirements for the EC directive. (For AC/DC 24V only.)
- \*1 Model BM-H: 90dB (at 1m); Model BM: 85dB (at 1m); Model BM-D: 80dB (at 1m)