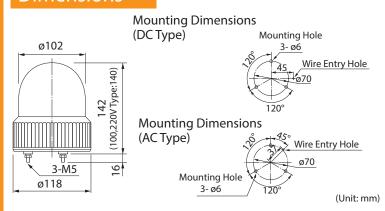

| 12V 10W | 9         | 400g  |
| SKH-102A/SKHB-24A  | DC 24V           | 0.5A                   |                     | 24V 10W | 10        |       |
| SKH-110A/SKHB-100A | AC 100V          | 0.065A                 | 170                 | 12V 5W  | 12        | 600g  |
| SKH-112A/SKHB-120A | AC 120V          | 0.07A                  |                     |         |           |       |
| SKH-120A/SKHB-200A | AC 200V          | 0.03A                  |                     |         |           |       |
| SKH-102SA          | DC24V            | 0.5A                   |                     | 24V 10W | 10        | 400kg |
| SKH-110SA          | AC 100V          | 0.1A                   |                     | 12V 5W  | 12        | 600g  |

### How to Order



#### **Dimensions**