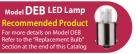

## **SKH-A**

**Revolving Warning Light** 

 $\epsilon$ 





1 Alarm Sound (SKHB)

90<sub>dB</sub> at 1<sub>m</sub> (SKHB)

P56 (SKH-SA, others IP23)

**Ф118** 







# Corrosion-proof plastic Revolving Warning Light for a variety of applications.

**FEATURES** 

- Rotating parabolic reflector to enhance visibility from a distance.
- · Vibration-resistant automobile bulb for extended bulb life.
- Includes an internal alarm of 90dB (at 1m) that is synchronized with the light operation.
- Upright, inverted, and sideways installation allowed for indoors\* as well as outdoors.
- Dome is made from superior weather-resistant and light-translucent acrylic resin.
- · Available Colors are Red, Amber, Green, and Blue.
- Has the CE mark and conforms to the requirements (for 12V, 24V type only) for the EC directive.

\*SKH-SA installation allows upright and inverted installation only for indoor use.

### **Specifications**

| Model              | Rated<br>Volta