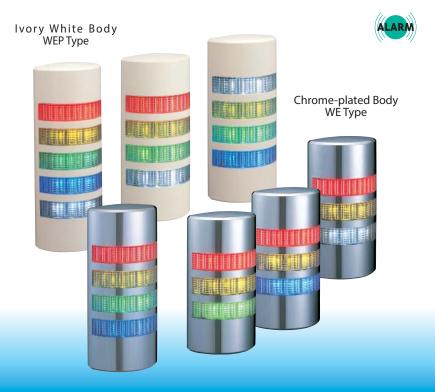

## **FEATURES**

- Clear vertical-cut lens for enhanced illumination over a wide perspective.
- Has an optional built-in audible alarm (FB type) with an output of 90dB (at 1m).
- Installation can be vertical or horizontal.
- Two body color selections of chrome plated or ivory white.
- Lens made of superior impact and heat resistant polycarbonate resin for superior durability and enhanced illumination.
- Both NPN and PNP Compatible for direct connection to a PLC (24V DC ONLY)
- Two lighting patterns of flashing and continuous lighting.
- Dust and water resistance rating of IP65 (except for FB type: IP54).
- Available colors are in Red, Amber, Green, Blue, and Clear/White.
- Has the CE mark and conforms to the requirements for the EC directive.
- Is a UL Recognized Component (File No. E215660).