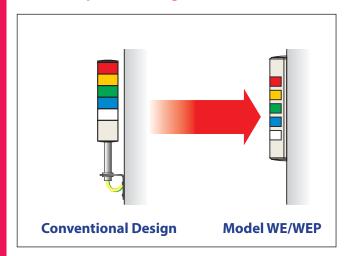

# **Ultra slim half-moon shaped Signal Tower offers seamless** integration with most equipment.

### 37.5mm Super-thin Design!

Patlite has perfected a 37.5mm-thin design that significantly enhances integration with the equipment as a built-in signal system.