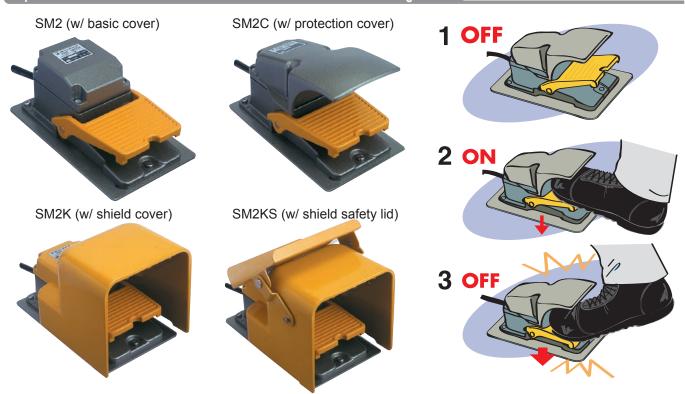

## 3 position type

OFL-2NY-SM2 type series is OFF⇒ON⇒OFF for the risk aversion based on ergonomics. 3 position (three-step type) foot swich.

### Features

- It is excellent in the credibility.
- It can use by drip-proof oiltight structure in the place of bad environment.
- Change of protection cover is possible each model.
- Bytwo points of contact (2a), double safety measures are possible.
- Standard specification with the attached code 2.5m.

#### ■ 2NY-SM2 type series

| Туре          | Weight<br>kg (approx.) | Operating force                       | Function   | Rating                        | Switch or Contact                                      | S-VCTF cord                                                  | IP class |
|---------------|------------------------|---------------------------------------|------------|-------------------------------|--------------------------------------------------------|--------------------------------------------------------------|----------|
| OFL-2NY-SM2   | 2.0                    | ①→② 20N 2a<br>Momentary<br>OFF→ON→OFF |            |                               | 3-position switch<br>(uses NO-C segment)<br>2 contacts | Included; outside diameter φ8.2 (0.75 mm² 5 strands, 2.5 m). | 54       |
| OFL-2NY-SM2C  | 2.2                    |                                       |            | Inductive load<br>0.7A-125VAC |                                                        |                                                              |          |
| OFL-2NY-SM2K  | 2.7                    |                                       | 0.7A-30VDC | NO1: white                    |                                                        | 04                                                           |          |
| OFL-2NY-SM2KS | 3.1                    |                                       |            |                               | C1: black C2:                                          | red E: green                                                 |          |