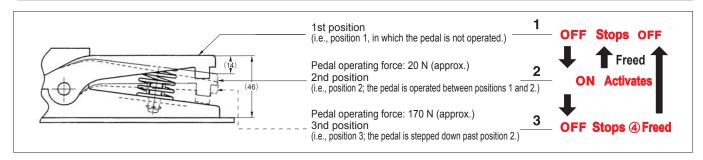

#### Pedal Positions and the Workings of the Triple (3-position) Type Foot Switch

#### 3-position Foot Switch -- Perfect Choice for Hazard Avoidance in Emergencies