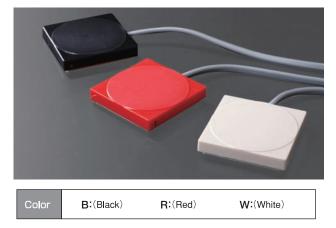

### Features

- Operation acts 360° at every position.
- Perfect to operation of hand, elbow, leg, knee.
- ABS resin of resistance impact, resistance insulation is used.
- It is economical in low price.
- 3 colors standard.