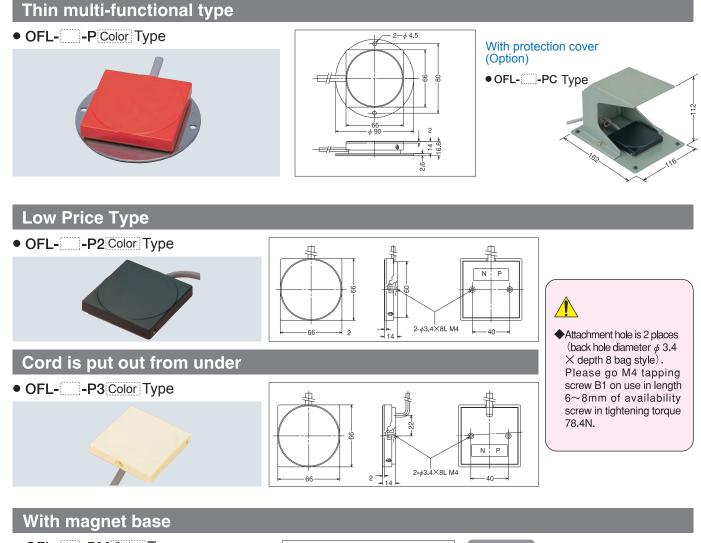

### Features

- Operation acts 360° at every position.
- Perfect to operation of hand, elbow, leg, knee.
- ABS resin of resistance impact, resistance insulation is used.
- It is economical in low price.
- 3 colors standard.

### Major Applications

Medical appliances, Measuring device, Industrial electron device, Industry sewing machine, Sound device, Education device, Communications device, Photo device, Public welfare device, Each automation device, Others