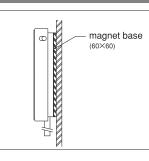

• OFL- -PM Color Type

## Features

• Attachment the place of operation that it is free! Flat steel plate, easy set. (Attachment construction work is not needed.)

Please pay attention to periphery device because of strong magnetic force.