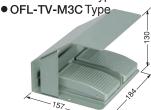

### **Twin Type**

- OFL-T S3Type (Forward fulcrum)
- OFL-T::::-M3 Type (Backward fulcrum)

Twin type with protection cover (Option)

- OFL-TV-S3C Type
- OFL-TVG-S3C Type