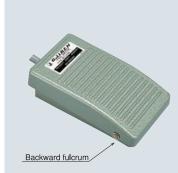

#### **Part Numbering**

- 1 OJIDEN FOOT LIMITSWITCH is shown.
- 2 The property of a switch, pole number and the faculty are shown.
- 3 S3 or M3 series is shown.

S3···Forward fulcrum

M3···Backward fulcrum

## Die-cast aluminum-made mini type

OFL-S3Type (Forward fulcrum)

OFL- M3 Type (Backward fulcrum)

With protection cover (Option)

OFL-\_\_-S3CS TypeOFL-\_\_-M3CS Type