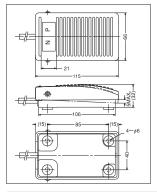

## Die-cast aluminum-made mini type

OFL-S3Type (Forward fulcrum)

OFL- M3 Type (Backward fulcrum)

With protection cover (Option)

OFL-\_\_-S3CS TypeOFL-\_\_-M3CS Type