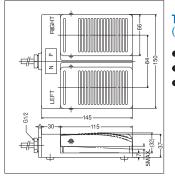

#### **Part Numbering**

- 1 OJIDEN FOOT LIMITSWITCH is shown.
- 2 The property of a switch, pole number and the faculty are shown.
- 3 S3 or M3 series is shown.

S3···Forward fulcrum

M3···Backward fulcrum

- 4 With a protective cover (C or CS) is shown.
- ※ ② The characteristic and performance of a built-in switch should consult P.32.