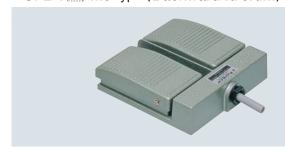

# S3 & M3 Series

S3·M3 series is made in die-cast aluminum and is foot switch for noble high credibility and small apparatus.

## Die-cast aluminum-made mini type

OFL-S3Type (Forward fulcrum)

OFL- M3 Type (Backward fulcrum)

With protection cover (Option)

OFL-\_\_-S3CS TypeOFL-\_\_-M3CS Type