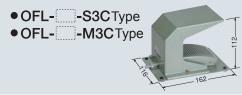

- 4 With a protective cover (C or CS) is shown.
- ※ ② The characteristic and performance of a built-in switch should consult P.32.