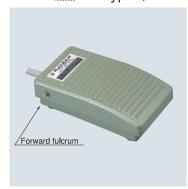

#### **Part Numbering**

- 1 OJIDEN FOOT LIMITSWITCH is shown.
- 2 The property of a switch, pole number and the faculty are shown.
- 3 S3 or M3 series is shown.

S3···Forward fulcrum

M3···Backward fulcrum