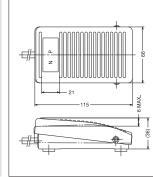

## Die-cast aluminum-made mini type

OFL-S3Type (Forward fulcrum)

OFL- M3 Type (Backward fulcrum)

With protection cover (Option)

OFL-\_\_-S3CS TypeOFL-\_\_-M3CS Type