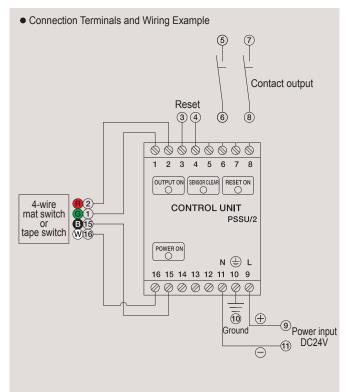

## Fail-safe Controller (open circuit detector; CE-certified)

114.5

The controller uses a high-accuracy safety double coil.

resetting) is used, short-circuit reset terminals (\$34) and (\$33) with a lead