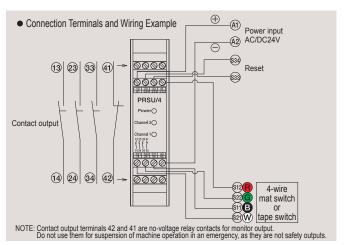

## Fail-safe Controller (open circuit detector; CE-certified)

114.5

The controller uses a high-accuracy safety double coil.

resetting) is used, short-circuit reset terminals (\$34) and (\$33) with a lead