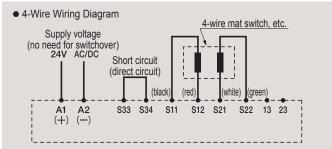

## Fail-safe Controller (open circuit detector; CE-certified)

114.5

The controller uses a high-accuracy safety double coil.

resetting) is used, short-circuit reset terminals (\$34) and (\$33) with a lead