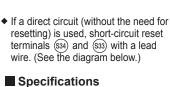

## Fail-safe Controller (open circuit detector; CE-certified)

114.5

The controller uses a high-accuracy safety double coil.

resetting) is used, short-circuit reset terminals (\$34) and (\$33) with a lead