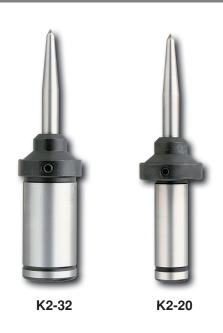

### POINT MASTER WITH CARBIDE TIP

USE • Marking for milling operation

### FEATURES

- Body Scriber: Carbon tool steel
- Tip: Carbide tip
- High accuracy marking operation can be performed
- 60° carbide tip comes with standard

### **SPECIFICATION**

- Slide width: 18mm
- Spring strength: 3.5-4N (for 10mm spring compression)
- Concentricity: 0.02mm
- Steel ball diameter: 5mm

| Order No. | Model No.        | Point Angle | Length<br>(mm) | Scriber Diameter (mm) | Weight |
|-----------|------------------|-------------|----------------|-----------------------|--------|
| 013420    | K2-32            | 60°         | 146            | 10                    | 510g   |
| 013425    | K2-20            | 60°         | 146            | 10                    | 280g   |
| 013421    | PMC-60(Scriber)  | 60°         | 109            | 10                    | 58g    |
| 013422    | PMC-85 (Scriber) | 85°         | 109            | 10                    | 54g    |