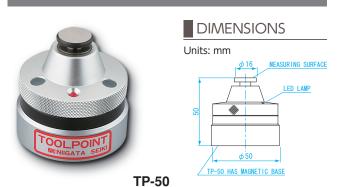

## **TOOL POINT GAUGE**

- USE High accuracy position detection
- **FEATURES**

3mm

- Alloy tool steel
- Zero point with light sensor(electr)
- Zero point setting (NC lathe, Machining Center)
- POWER One LR44 (lithium) battery included for testing

| Order No. | Model No. | Nominal<br>Size<br>(mm) | Accuracy<br>(mm) | Repeatability | Measuring<br>Force |
|-----------|-----------|-------------------------|------------------|---------------|--------------------|
| 013205    | TP-50     | 50                      | 50+0.005         | ± 1μm         | 2.5N               |
| 013206    | TP-50M    | 50                      | 50+0.005         | ± 1μm         | 2.5N               |
| Stroke    |           | Magnetic Force          |                  | Weight        |                    |
| 3mm       |           | _                       |                  | 300g          |                    |
|           |           |                         |                  |               |                    |

29N

300g