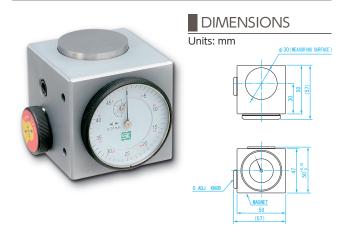

# TOOL POINT GAUGE WITH DIAL GAUGE PRACEABILITY

- USE Position detection with dial gauge
- **FEATURES** 
  - Measuring surface: SKD11
  - Body : \$45C
  - Easy zero setting with dial gauge
  - With magnet on the bottom surface

| Order<br>No. | Model<br>No. | Nominal<br>Size<br>(mm) | Accuracy<br>(mm)     | Repeatability<br>(m) | Measuring<br>Force less<br>than | Dial gauge<br>Graduation<br>(mm) |
|--------------|--------------|-------------------------|----------------------|----------------------|---------------------------------|----------------------------------|
| 013207       | DTP-50M      | 50                      | 50 <sup>+</sup> 0.01 | ± 10μm               | 5N                              | 0.01                             |

| Stroke | Magnetic Force | Weight |  |
|--------|----------------|--------|--|
| 2mm    | 100N           | 840g   |  |