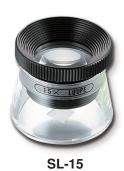

USE ● Precision work, check edge of knife, use to examine many small parts

**FEATURES** 

- Lens : Glass • Case: Plastic
- Reticle with full width scale, can be used to measure dimensions and diameter of objects
- Reticle can be removed to use as standard loupe

Measurement Lens Diameter Range Order No. Model No. Magnifications Scale Graduation Weight (mm) (mm) 011274 SL-10 28 10 x 0.2mm ±5 20g 011275 SL-15 20 15 x 0.1mm ±3 15g