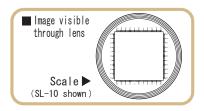

USE ● Precision work, check edge of knife, use to examine many small parts

**FEATURES** 

- Lens : Glass • Case: Plastic
- Reticle with full width scale, can be used to measure dimensions and diameter of objects
- Reticle can be removed to use as standard loupe

Measurement Lens Diameter Range Order No. Model No. Magnifications Scale Graduation Weight (mm) (mm) 011274 SL-10 28 10 x 0.2mm ±5 20g 011275 SL-15 20 15 x 0.1mm ±3 15g