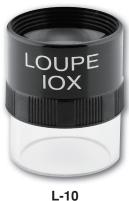

L-15

- **USE** For precision work
- MATERIAL
  - Lens : Glass
- **FEATURES** 
  - Support allows use to place loupe directly on specimen to set focus distance
  - Acrylic support for bright viewing

| Order No. | Model No. | Lens Diameter<br>(mm) | Magnification | Weight |
|-----------|-----------|-----------------------|---------------|--------|
| 011284    | L-10      | 30                    | 10            | 23g    |
| 011285    | L-15      | 21                    | 15            | 20g    |