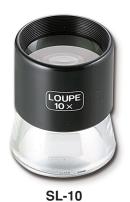

USE ● Precision work, check edge of knife, use to examine many small parts

**FEATURES** 

- Lens : Glass • Case: Plastic
- Reticle with full width scale, can be used to measure dimensions and diameter of objects
- Reticle can be removed to use as standard loupe

Measurement Lens Diameter Range Order No. Model No. Magnifications Scale Graduation Weight (mm) (mm) 011274 SL-10 28 10 x 0.2mm ±5 20g 011275 SL-15 20 15 x 0.1mm ±3 15g