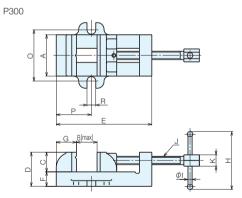

## **Drill Press Vises**

- All faces are finished except the handle end face. (P150, P250, P350, P400)
- Top faces and side faces have a ground finish for high accuracy.
- Jaw plates are fitted to both the main body and movable body. (Excluding the P770)
- The P350, P400, P300, and P770 use an Acme thread for the feed screw, allowing for powerful clamping.
- The handle lever stop ball is cold headed, and absolutely will not fall off