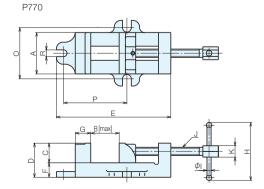

## **Drill Press Vises**

- All faces are finished except the handle end face. (P150, P250, P350, P400)
- Top faces and side faces have a ground finish for high accuracy.
- Jaw plates are fitted to both the main body and movable body. (Excluding the P770)
- The P350, P400, P300, and P770 use an Acme thread for the feed screw, allowing for powerful clamping.
- The handle lever stop ball is cold headed, and absolutely will not fall off