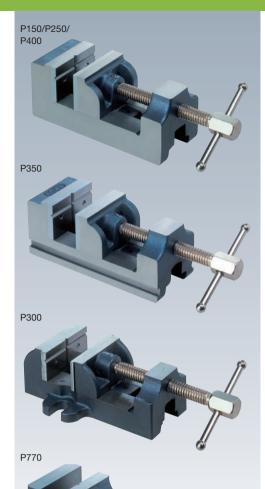

## **Drill Press Vises**

- All faces are finished except the handle end face. (P150, P250, P350, P400)
- Top faces and side faces have a ground finish for high accuracy.
- Jaw plates are fitted to both the main body and movable body. (Excluding the P770)
- The P350, P400, P300, and P770 use an Acme thread for the feed screw, allowing for powerful clamping.
- The handle lever stop ball is cold headed, and absolutely will not fall off

P150 \*P350 P400 P250

\* The clamping groove is fitted to the side face only for the P350.