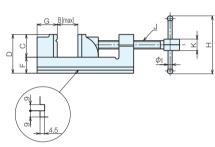

## **Drill Press Vises**

- All faces are finished except the handle end face. (P150, P250, P350, P400)
- Top faces and side faces have a ground finish for high accuracy.
- Jaw plates are fitted to both the main body and movable body. (Excluding the P770)
- The P350, P400, P300, and P770 use an Acme thread for the feed screw, allowing for powerful clamping.
- The handle lever stop ball is cold headed, and absolutely will not fall off