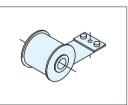

# ■ Chip Cover/Specifications

| Compatible Models       | Туре                    | Order No. | No.     |  |
|-------------------------|-------------------------|-----------|---------|--|
| Common to all CV models | For stationary jaw side | 78210     | LTCV-FC |  |
| Common to all CV models | For sliding jaw side    | 78211     | LTCV-RC |  |

LTCV-FC chip cover for stationary jaw side LTCV-RC chip cover unit for sliding jaw side