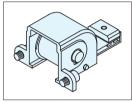

# ■ Chip Cover/Specifications

| Compatible Models       | Туре                    | Order No. | No.     |  |
|-------------------------|-------------------------|-----------|---------|--|
| Common to all CV models | For stationary jaw side | 78210     | LTCV-FC |  |
| Common to all CV models | For sliding jaw side    | 78211     | LTCV-RC |  |

LTCV-FC chip cover for stationary jaw side LTCV-RC chip cover unit for sliding jaw side