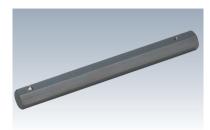

# Handle Joint

# Handle Joint/Specifications

| Compatible Models       | Order No. | No.       | Total Length | Side Length |  |
|-------------------------|-----------|-----------|--------------|-------------|--|
| Common to all CV models | 84097     | LTC-HJ150 | 200          | 14          |  |
| Common to all CV models | 84098     | LTC-HJ200 | 250          | 14          |  |
| Common to all CV models | 84099     | LTC-HJ250 | 300          | 14          |  |
| Common to all CV models | 84100     | LTC-HJ300 | 350          | 14          |  |
| Common to all CV models | 84101     | LTC-HJ350 | 400          | 14          |  |