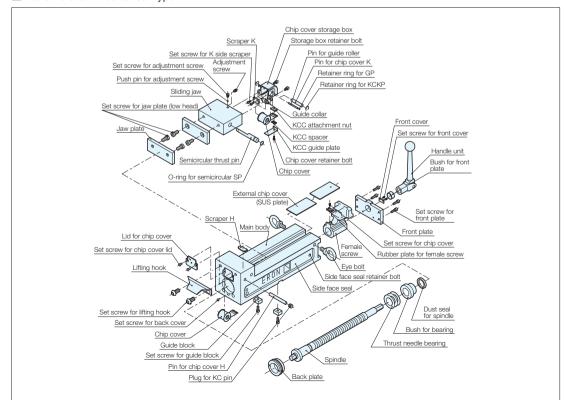

## Parts Details - Mechanical Type

Clamp Units

Base Elements

Clamping Parts

Machine Vises

Drilling Vises

Vibration Isolation

Surface Plates and Measurement Instruments