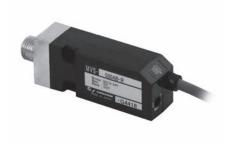

# **MVS-030AB** series

- Vacuum switch
- Small size, high-accuracy

High-speed response time: 2ms

Can be mounted on several CONVUM ejectors

Easy sensor replacement