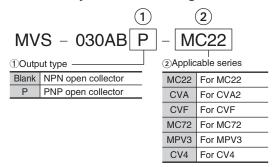

# Pressure sensors

# Vacuum switch

# **MVS-030AB** series



- Vacuum switch
- Small size, high-accuracy

High-speed response time: 2ms

Can be mounted on several CONVUM ejectors

Easy sensor replacement

#### How to order



### CONVUM ejector mounting reference



## **Specifications**

| Type                          |         | Unit  | MVS-030AB                                 |
|-------------------------------|---------|-------|-------------------------------------------|
| 7.                            |         | Offic |                                           |
| Fluid                         |         |       | Air (non corrosive, nonflammable gas)     |
| Pressure range                |         | kPa   | <b>−2.7</b> ~ <b>−101.2</b>               |
| Setting value before shipment |         | kPa   | -46.6                                     |
| Proof pressure                |         | MPa   | 0.5                                       |
| Operating ambient temperature |         | C     | 0 ~ 50                                    |
| Opera