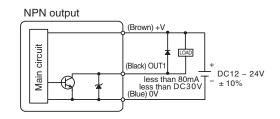

Rated   |       | max.DC30V 80mA                            |
| Repeatability                 |         | %     | ± 3 F.S                                   |
| Response time                 |         | msec  | Less than 2                               |
| Noise resistance              |         |       | Vp-p240V, 10ms, 0.5μs(by noise simulator) |
| Setting method                |         |       | 2/3 turn trimmer                          |
| Cable specications            |         |       | φ4 3pin × 0.15mm length 2m                |
| Materials                     |         |       | ABS plastic, Zinc Die-cast                |
| Mass(including Cable)         |         | g     | 64                                        |

No protection against oil, water.

# Internal circuit diaphragm