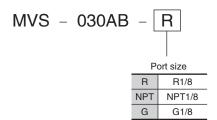

# Pressure sensors

# Vacuum switch

# **MVS-030AB** series



- Vacuum switch
- Small size, high-accuracy

High-speed response time: 2ms

Can be mounted on several CONVUM ejectors

Easy sensor replacement

#### How to order



### CONVUM ejector mounting reference



## **Specifications**

| Type                          |         | Unit  | MVS-030AB                                 |
|-------------------------------|---------|-------|-------------------------------------------|
| 7.                            |         | Offic |                                           |
| Fluid                         |         |       | Air (non corrosive, nonflammable gas)     |
| Pressure range                |         | kPa   | <b>−2.7</b> ~ <b>−101.2</b>               |
| Setting value before shipment |         | kPa   | -46.6                                     |
| Proof pressure                |         | MPa   | 0.5                                       |
| Operating ambient temperature |         | C     | 0 ~ 50