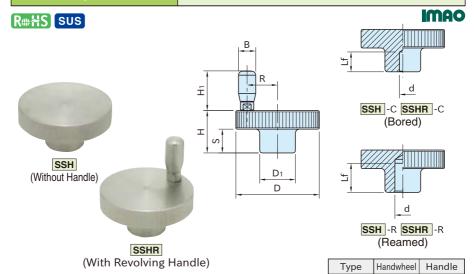

## SSH,SSHR

## STAINLESS STEEL FINGER WHEELS

SSH

SSHR

Stainless steel (SUS303)

Stainless steel(SUS303)

| Type/Size |    | D  | Н  | D <sub>1</sub> | Bored  |    | Reamed |    |    | For SSHR Type Only |                |    |
|-----------|----|----|----|----------------|--------|----|--------|----|----|--------------------|----------------|----|
|           |    |    |    |                | d      | Lf | d(H8)  | Lf | 3  | В                  | H <sub>1</sub> | R  |
| SSH       | 50 | 50 | 28 | 22             | _      | 15 | 10     | 18 | 15 | 10                 | 20             | 17 |
| SSHR      | 63 | 63 | 32 | 27             | 5   15 | 15 | 12     | 22 | 18 | 13                 | 30             | 23 |

The **SSH** type is not provided with a handle-mounting tapped hole.