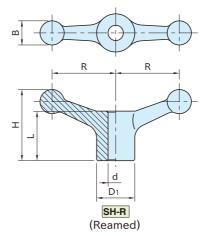

## **SPEED HANDLES**

**IMAO** 

SH-T (Tapped)

Body & Lever

Ductile cast iron (FCD450)

Powder baked finish

Black

| Tuno / Sizo |    | R  | В  | Н  | D <sub>1</sub> | L  | Reamed | Bored |    | Tapped   |
|-------------|----|----|----|----|----------------|----|--------|-------|----|----------|
| Type / Size |    |    |    |    |                |    | d(H8)  | d     | Lf | M        |
| SH-R        | 50 | 50 | 19 | 56 | 30             | 39 | 12     |       |    | M12×1.75 |
| SH-C        | 63 | 63 | 22 | 66 | 38             | 44 | 16     | 5     | 10 | M16×2    |
| SH-T        | 76 | 76 | 25 | 75 | 45             | 49 | 20     |       |    | M20×2.5  |