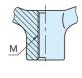

## **SPEED HANDLES**

**IMAO** 

SH-T (Tapped)

Body & Lever

Ductile cast iron (FCD450)

Powder baked finish

Black

| Tuno / Sizo |    | R  | В  | Н  | D <sub>1</sub> | L  | Reamed | Bored |    | Tapped   |
|-------------|----|----|----|----|----------------|----|--------|-------|----|----------|
| Type / Size |    |    |    |    |                |    | d(H8)  | d     | Lf | M        |
| SH-R        | 50 | 50 | 19 | 56 | 30             | 39 | 12     |       |    | M12×1.75 |
| SH-C        | 63 | 63 | 22 | 66 | 38             | 44 | 16     | 5     | 10 | M16×2    |
| SH-T        | 76 | 76 | 25 | 75 | 45             | 49 | 20     |       |    | M20×2.5  |