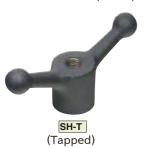

## **SPEED HANDLES**

**IMAO** 

SH-T (Tapped)

Body & Lever

Ductile cast iron (FCD450)

Powder baked finish

Black

| Tuno / Sizo |    | R  | В  | Н  | D <sub>1</sub> | L  | Reamed | Bored |    | Tapped   |
|-------------|----|----|----|----|----------------|----|--------|-------|----|----------|
| Type / Size |    |    |    |    |                |    | d(H8)  | d     | Lf | M        |
| SH-R        | 50 | 50 | 19 | 56 | 30             | 39 | 12     |       |    | M12×1.75 |
| SH-C        | 63 | 63 | 22 | 66 | 38             | 44 | 16     | 5     | 10 | M16×2    |
| SH-T        | 76 | 76 | 25 | 75 | 45             | 49 | 20     |       |    | M20×2.5  |