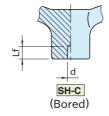

## **SPEED HANDLES**

**IMAO** 

SH-T (Tapped)

Body & Lever

Ductile cast iron (FCD450)

Powder baked finish

Black

| Tuno / Sizo |    | R  | В  | Н  | D <sub>1</sub> | L  | Reamed | Bored |    | Tapped   |
|-------------|----|----|----|----|----------------|----|--------|-------|----|----------|
| Type / Size |    |    |    |    |                |    | d(H8)  | d     | Lf | M        |
| SH-R        | 50 | 50 | 19 | 56 | 30             | 39 | 12     |       |    | M12×1.75 |
| SH-C        | 63 | 63 | 22 | 66 | 38             | 44 | 16     | 5     | 10 | M16×2    |
| SH-T        | 76 | 76 | 25 | 75 | 45             | 49 | 20     |       |    | M20×2.5  |