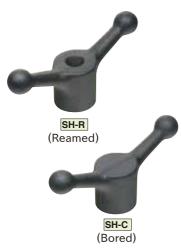

## **SPEED HANDLES**

**IMAO** 

SH-T (Tapped)

Body & Lever

Ductile cast iron (FCD450)

Powder baked finish

Black

| Tuno / Sizo |    | R  | В  | Н  | D <sub>1</sub> | L  | Reamed | Bored |    | Tapped   |
|-------------|----|----|----|----|----------------|----|--------|-------|----|----------|
| Type / Size |    |    |    |    |                |    | d(H8)  | d     | Lf | M        |
| SH-R        | 50 | 50 | 19 | 56 | 30             | 39 | 12     |       |    | M12×1.75 |
| SH-C        | 63 | 63 | 22 | 66 | 38             | 44 | 16     | 5     | 10 | M16×2    |
| SH-T        | 76 | 76 | 25 | 75 | 45             | 49 | 20     |       |    | M20×2.5  |